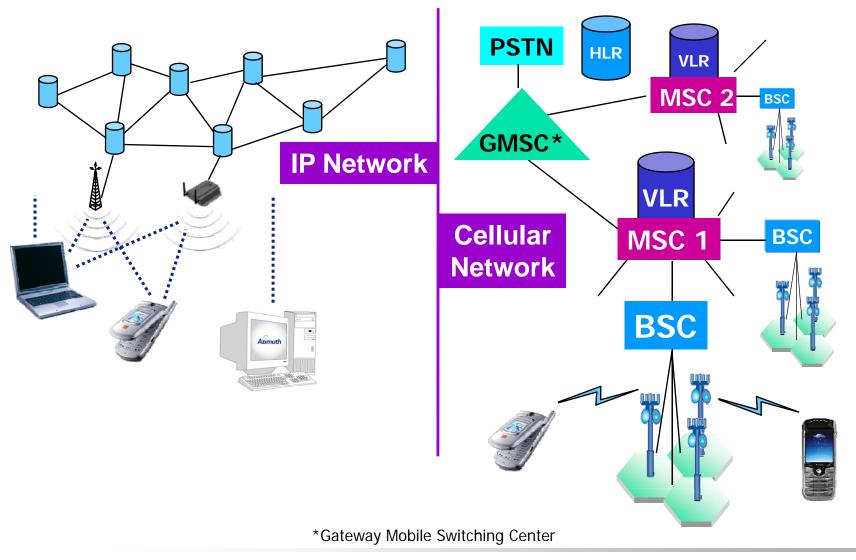

u
  - Flexibility, adaptability and upgradability of Software Radio for infrastructure PCs, consumer electronics and next-gen cell phones
- **Russell Cyr,** CMO & Co-Founder, Bitwave Semiconductor
  - Broadband RF front end for Software Radio to address "always on" and increasing bandwidth needs of quickly evolving wireless applications
- **Sheung Li**, Director of Product Development and Marketing, SiBEAM
  - An introduction to gigabit wireless technology and its use in the consumer, enterprise, and mobile markets
- David Britz, Principal Technical Staff Member, AT&T Labs
  - Operation in the 300 GHz to 1 Terahertz band unlicensed spectrum with unique operational conditions and mild molecular attenuation, enabling 10-100Gbps small area wireless networks

# **IP Networks vs. Cellular**





www.octoscope.com

## **Home Networking**





#### octoScope

| Wireless Communications |                                          |
|-------------------------|------------------------------------------|
|                         | Architecture                             |
| $\triangleright$        | Design                                   |
|                         | Performance Analysis                     |
| $\blacktriangleright$   | Test                                     |
|                         | Intellectual Property                    |
| $\blacktriangleright$   | Due Diligence                            |
| Contact:                |                                          |
|                         | Fanny Mlinarsky, <u>fm@octoscope.com</u> |
|